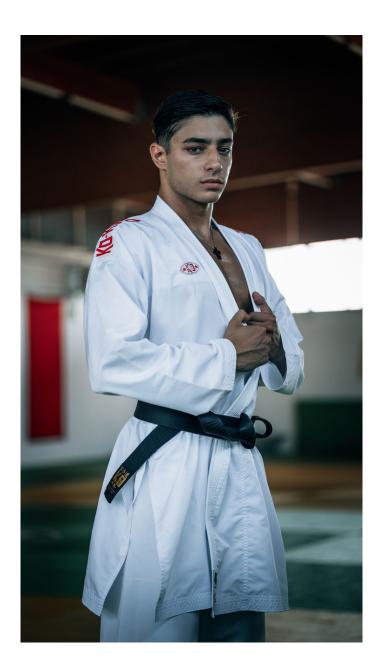

## Description

Karategi REVERSE Kumite Skin offers all the comfort, beauty and history of the Skin karategi in a great new: a model with a reversible jacket, double face with red embroidery on one side and blue on the other. The karategi is completed with white trousers.

This karategi limits to the essentials, all a competitor needs to take part in any WKF competition, a jacket that, with a single gesture, is ready for the Aka and AO positions.

The cut, the style and the unmistakable bright velvet fabric are those of Skin, the first microfiber karategi in history, which has marked unforgettable moments and wonderful and bright World Championship finals.