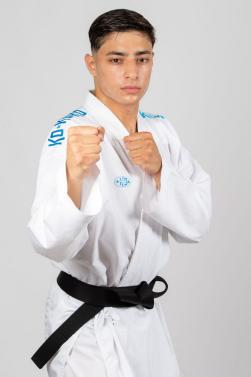

## Description

Karategi REVERSE Kumite Skin offers all the comfort, beauty and history of the Skin karategi in a great new: a model with a reversible jacket, double face with red embroidery on one side and blue on the other. The karategi is completed with white trousers.

This karategi limits to the essentials, all a competitor needs to take part in any WKF competition, a jacket that, with a single gesture, is ready for the Aka and AO positions.

The cut, the style and the unmistakable bright velvet fabric are those of Skin, the first microfiber karategi in history, which has marked unforgettable moments and wonderful and bright World Championship finals.