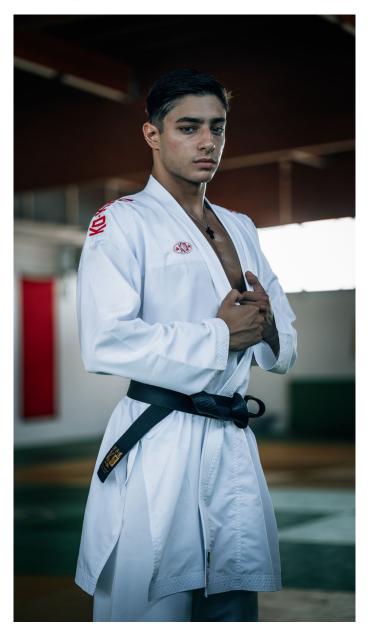

## Description

Karategi REVERSE Kumite Skin offers all the comfort, beauty and history of the Skin karategi in a great new: a model with a reversible jacket, double face with red embroidery on one side and blue on the other. The karategi is completed with white trousers.

This karategi limits to the essentials, all a competitor needs to take part in any WKF competition, a jacket that, with a single gesture, is ready for the Aka and AO positions.

The cut, the style and the unmistakable bright velvet fabric are those of Skin, the first microfiber karategi in history, which has marked unforgettable moments and wonderful and bright World Championship finals.